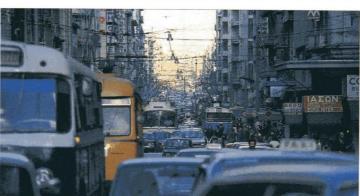

## **Speaking**

- 1 Choose two of the photographs and compare and contrast them. Use expressions from the box.
- **2** Which cities are shown in the photographs? Match these names with the photographs.

Vienna

Berlin

Athens

London Stockholm

Which city do you think has the most serious traffic problems? Why?