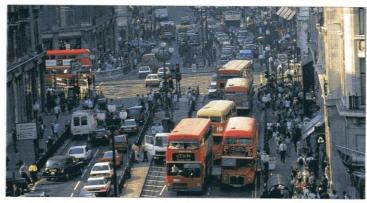

## **Speaking**

- 1 Choose two of the photographs and compare and contrast them. Use expressions from the box.
- **2** Which cities are shown in the photographs? Match these names with the photographs.

Vienna

Berlin

Athens

London Stockholm

Which city do you think has the most serious traffic problems? Why?