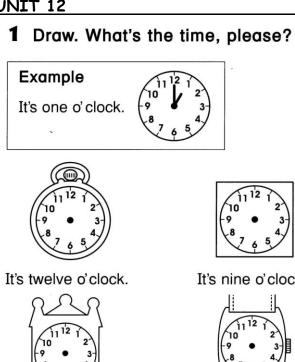

# 2 Draw.

seven circles

five squares

nine triangles

It's nine o'clock.

It's eleven o'clock.

It's three o'clock.

It's five o'clock.