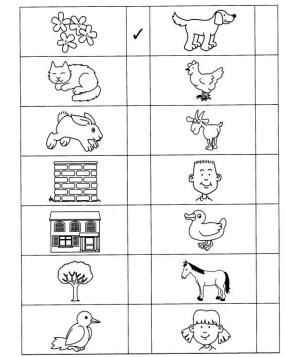

#### 1 Write.

| We are in the forest. | We are on the farm. | We are in the desert.   |
|-----------------------|---------------------|-------------------------|
| We can see cows.      | We can see snakes.  | We can see a crocodile. |
| We can see ducks.     | We can see a camel. | We can see a snake.     |
| We can see horses.    | We can see flowers. | We can see fish.        |
| We can see a cat.     | We can see a bird.  | We can see trees.       |
| We can see a house.   | We can see hills.   | We can see an elephant  |
| Where are we?         | Where are we?       | Where are we?           |
| We are on the farm.   |                     | 8                       |