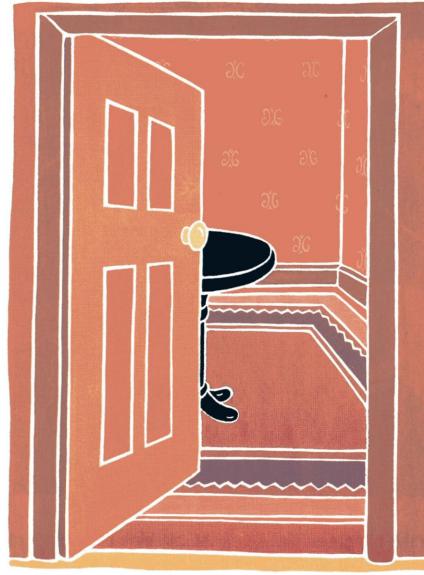

## WAY AHEAD READER 1A

there's a big red room.

What's in the big red room?

In the big red room, in the big white house, there's a big black table.

What's on the big black table?

### WAY AHEAD READER 1A

On the big black table, in the big red room, there's a big yellow box.

What's in the big yellow box?

In the big yellow box, on the big black table, there's a big blue book.

What's in the big blue book?