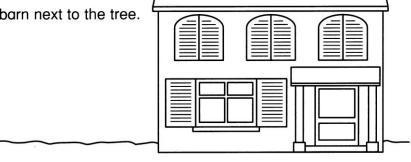

# 2 Read and draw.

There is a tree next to the house.

There is a cat on the house.

There is a horse under the tree.

There is a bird in the tree.

There is a barn next to the tree.