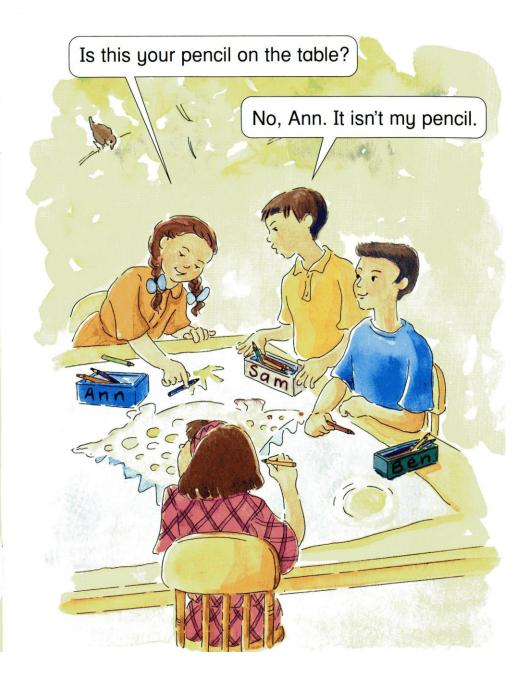

# Where's my pencil?

# WAY AHEAD READER 1A

Where's my pencil? Write the words in the boxes. behind Sam's ear in the box on the table