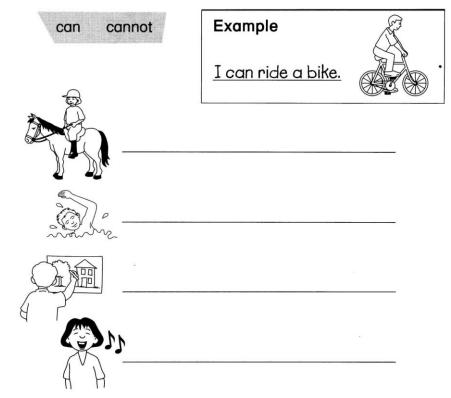

#### 1 Write.

|                       | Yes, I can. | No, I cannot. |
|-----------------------|-------------|---------------|
| Can you ride a bike?  |             |               |
| Can you ride a horse? |             |               |
| Can you swim?         |             |               |
| Can you draw?         |             |               |
| Can you sing?         |             |               |
| Can you run?          |             |               |

# 2 Write.

#### 3 Write. I he she it they Example Can Meg swim? Can fish swim? Can Tom swim? Yes, \_\_\_\_\_ can. No, cannot. Yes, he \_\_\_\_ can. Can a giraffe fly? Can a plane fly? Can birds fly? Yes, can. No, \_\_\_\_\_ cannot. Yes, can. Can a crocodile walk? Can a fish walk? Can you walk? No, cannot. Yes, \_\_\_\_\_ can. Yes, .can. Can an owl read? Can Sue read? Can Andy read? Yes, \_\_\_\_\_ can. No, cannot. Yes, can.