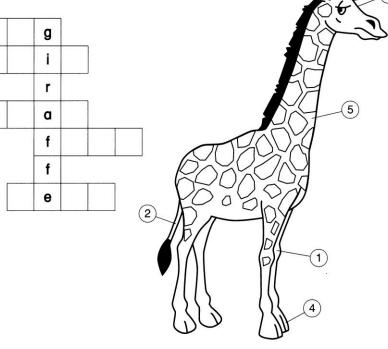

# 4 Read and write.

| hippo zebra giraffe | ないのないです                                                                                |
|---------------------|----------------------------------------------------------------------------------------|
| It is big.          |                                                                                        |
| It has little ears. |                                                                                        |
| It has short legs.  |                                                                                        |
| It can swim.        |                                                                                        |
| What is it?         |                                                                                        |
| It is a             |                                                                                        |
|                     | It is big.<br>It has little ears.<br>It has short legs.<br>It can swim.<br>What is it? |

# It is black and white. It can run. It can jump. It cannot swim. What is it? It is a \_\_\_\_\_.