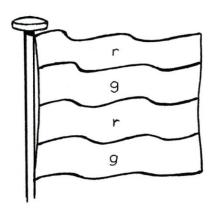

# READING - How many colours?

Put in the colours @

- r = red b = blue
- o = orange y = yellow

Colour the flag red and green.

Colour the balloons red, blue and yellow.

g = green

Colour the kite yellow and green.