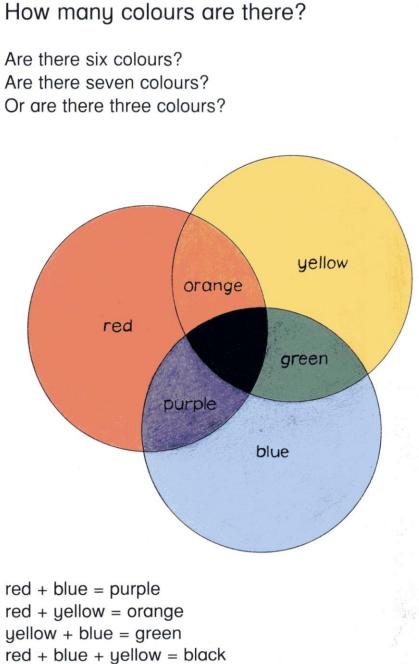

# READING - How many colours?

Put in the colours @

- r = red b = blue
- o = orange y = yellow

Colour the flag red and green.

Colour the balloons red, blue and yellow.

g = green

Colour the kite yellow and green.

Colour the sweets red, blue, orange and green.