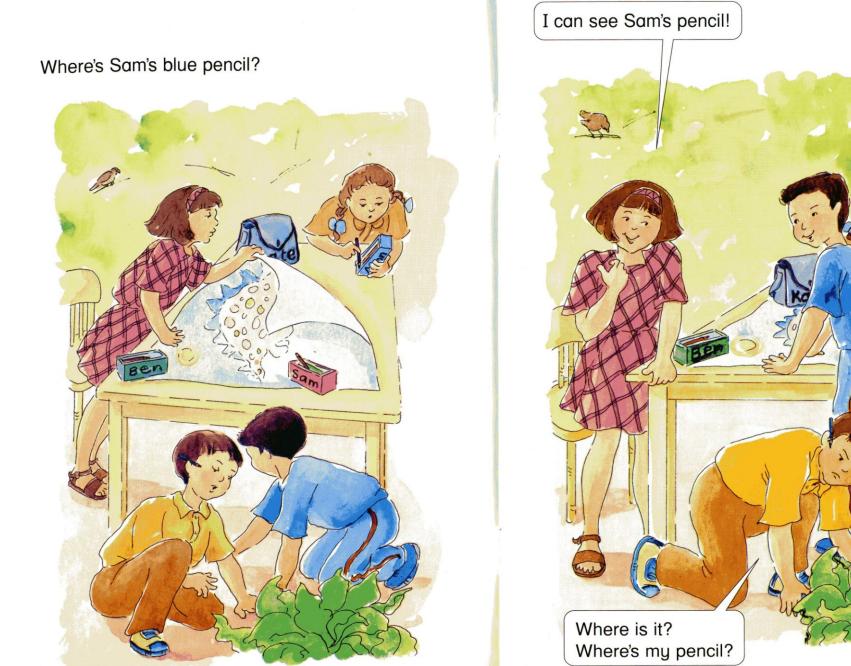

# Where's my pencil?

# WAY AHEAD READER 1A

Where's my pencil? Write the words in the boxes. behind Sam's ear in the box on the table