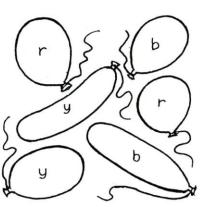

| 5 points<br><b>Total</b> 60 points                                             |
|                                                                  |                   |                                                                                                |                                                                                   |                                                                                |

# Where's my pencil?











# WAY AHEAD READER 1A



Where's my pencil? Write the words in the boxes. behind Sam's ear in the box on the table















# READING - How many colours?

Put in the colours @

- r = red b = blue
- o = orange y = yellow

Colour the flag red and green.

Colour the balloons red, blue and yellow.





g = green

Colour the kite yellow and green.



Colour the sweets red, blue, orange and green.



# In the big white house . . .



In the big white house on the big green hill,

## WAY AHEAD READER 1A



there's a big red room.

What's in the big red room?



In the big red room, in the big white house, there's a big black table.

What's on the big black table?

#### READING - How many colours?

### WAY AHEAD READER 1A



On the big black table, in the big red room, there's a big yellow box.

What's in the big yellow box?



In the big yellow box, on the big black table, there's a big blue book.

What's in the big blue book?

## WAY AHEAD READER 1A



In the big blue book, in the big yellow box, there's a big green picture.

What's in the big green picture?



In the big green picture,