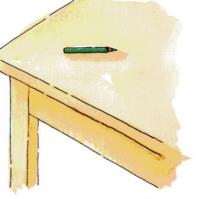

# Where's my pencil?

# WAY AHEAD READER 1A

Where's my pencil? Write the words in the boxes. behind Sam's ear in the box on the table