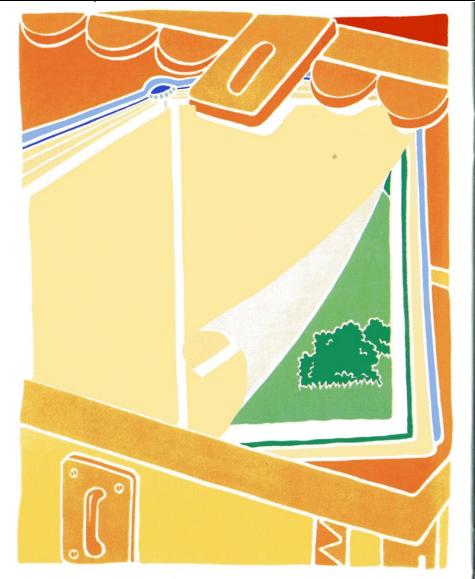

## WAY AHEAD READER 1A

In the big blue book, in the big yellow box, there's a big green picture.

What's in the big green picture?

In the big green picture, in the big blue book, there's a big white house on a big green hill.

What's in the big white house?