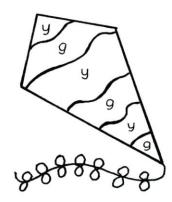

# READING - How many colours?

Put in the colours @

- r = red b = blue
- o = orange y = yellow

Colour the flag red and green.

Colour the balloons red, blue and yellow.

g = green

Colour the kite yellow and green.