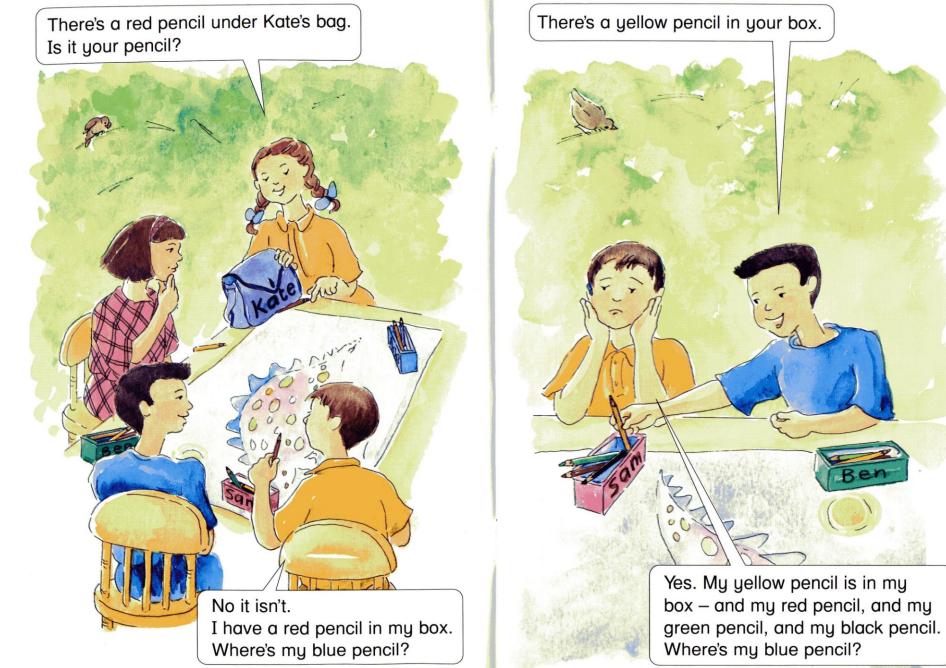

# Where's my pencil?

# WAY AHEAD READER 1A

Where's my pencil? Write the words in the boxes. behind Sam's ear in the box on the table