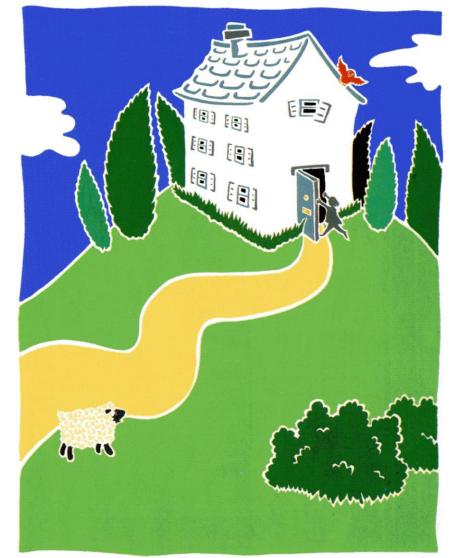

# In the big white house . . .

In the big white house on the big green hill,

## WAY AHEAD READER 1A

there's a big red room.

What's in the big red room?

In the big red room, in the big white house, there's a big black table.

What's on the big black table?

## WAY AHEAD READER 1A

In the big blue book, in the big yellow box, there's a big green picture.

What's in the big green picture?

In the big green picture, in the big blue book, there's a big white house on a big green hill.

What's in the big white house?

# **READING - How many colours?**

In the big white house on the big green hill, there's a big red room . . .

[Go to page 17.]