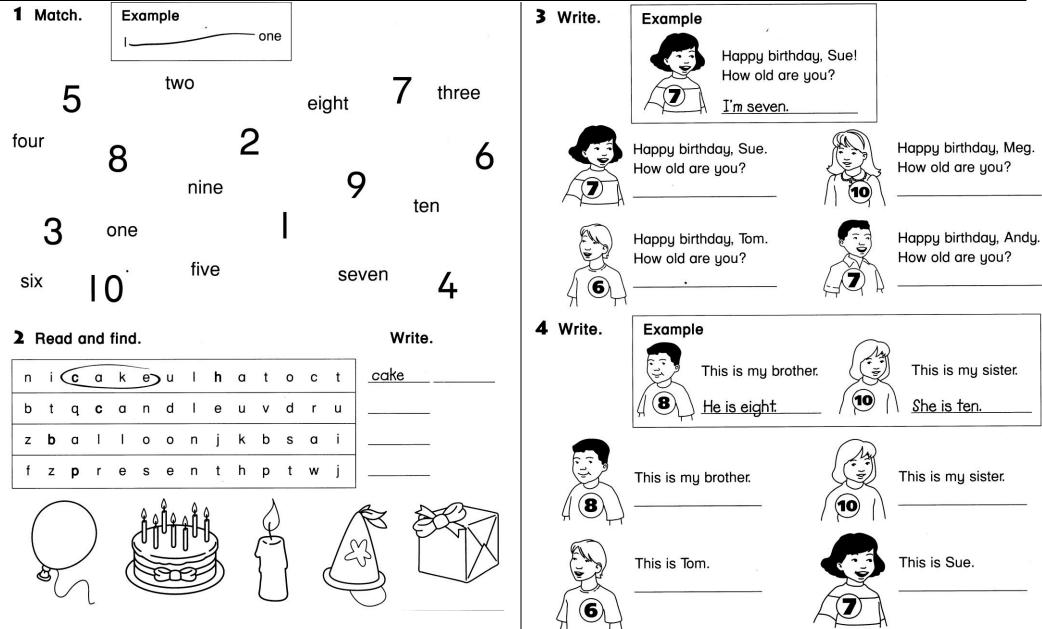

| 2                  | -              |
|                    | What colour is it?                                                  | Draw a ball.<br>Colour the ball.                      |                                                |                    |                |
| shoe               | What's this?                                                        | It is a purple ar                                     |                                                |                    |                |
|                    | What colour is it?                                                  | Draw an apple.<br>Colour the app<br>It is a red and g | le.                                            | 8 e<br>            |                |







# <u>UNIT 5</u>

| 1 Write.                            | big little                            |           | 3 Write. Example                                                                                   |
|-------------------------------------|---------------------------------------|-----------|----------------------------------------------------------------------------------------------------|
| <b>Example</b><br>a lion<br>monkeys | <u>It is big.</u><br>They are little. | _         | Is it a plane?<br><u>No. it isn't</u><br>Is it a ball?<br><u>Yes, it is.</u>                       |
| an elephant<br>a parrot             |                                       |           | Is it a plane?<br>Is it a ball?<br>Is it a car?<br>Is it a car?<br>Is it a car?                    |
| ats<br>