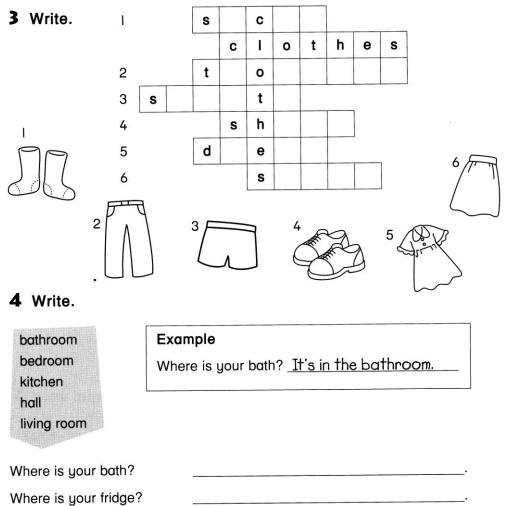

# 2 Draw.

A duck is in the bath. A table is next to the bath. A phone is on the table. A bag is under the table.

**3** Write the words under the rooms. cho Answer the questions. tab

chair bed bath fridge table desk phone toys cat duck TV

| hall | living room | kitchen | bedroom | bathroom |
|------|-------------|---------|---------|----------|
|      | chair       | chair   |         |          |
|      |             |         |         |          |
|      |             |         |         |          |
|      |             |         |         |          |