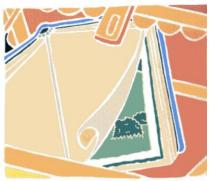

## WAY AHEAD READER 1A

In the big blue book, in the big yellow box, there's a big green picture.

What's in the big green picture?

In the big green picture, in the big blue book, there's a big white house on a big green hill.

What's in the big white house?