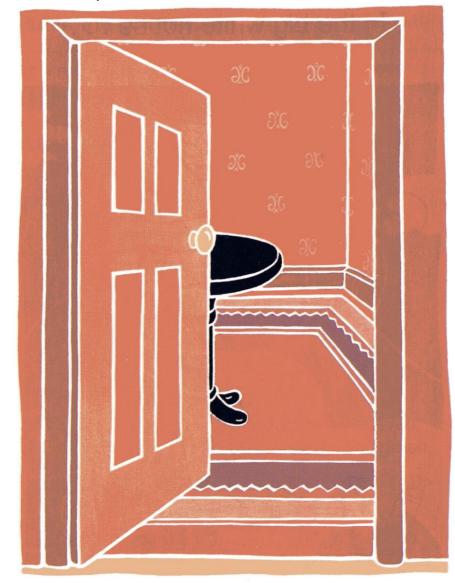

What's in the big white house?

# **READING - How many colours?**

In the big white house on the big green hill, there's a big red room . . .

[Go to page 17.]