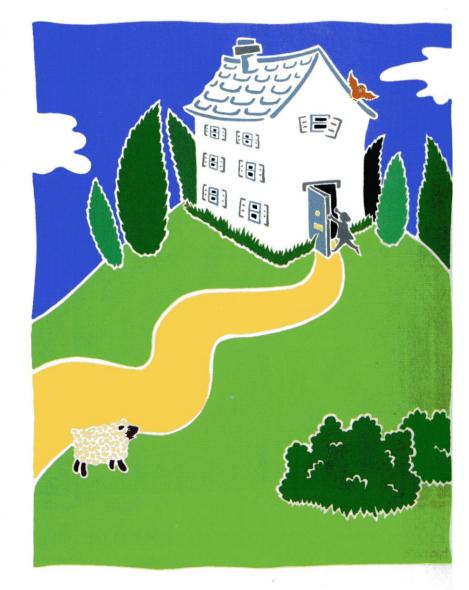

# In the big white house . . .

In the big white house on the big green hill,

## WAY AHEAD READER 1A

there's a big red room.

What's in the big red room?

In the big red room, in the big white house, there's a big black table.

What's on the big black table?