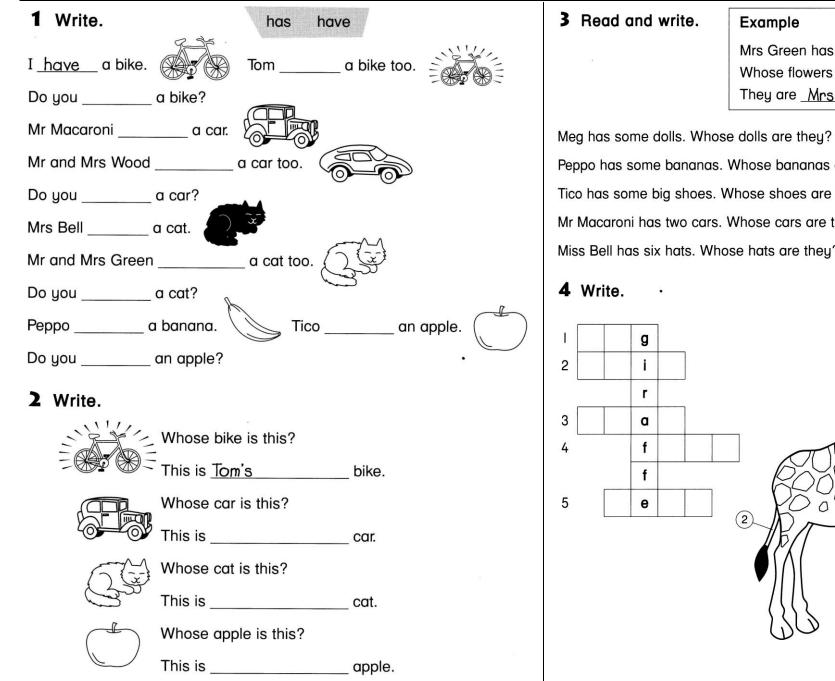

# Mrs Green has some flowers. Whose flowers are they? They are <u>Mrs Green's</u>

Peppo has some bananas. Whose bananas are they? They are Tico has some big shoes. Whose shoes are they? Mr Macaroni has two cars. Whose cars are they? Miss Bell has six hats. Whose hats are theu?