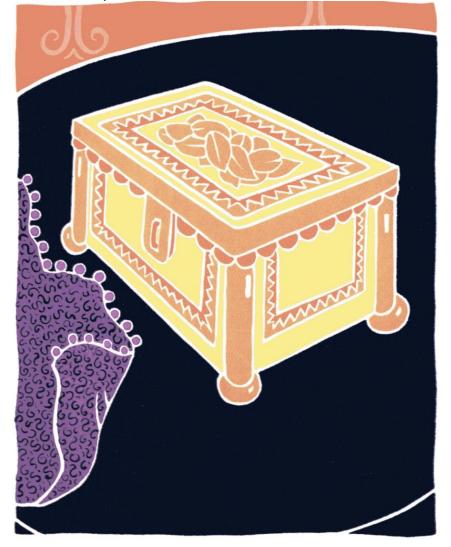

## WAY AHEAD READER 1A

there's a big red room.

What's in the big red room?

In the big red room, in the big white house, there's a big black table.

What's on the big black table?

### WAY AHEAD READER 1A

On the big black table, in the big red room, there's a big yellow box.

What's in the big yellow box?

In the big yellow box, on the big black table, there's a big blue book.

What's in the big blue book?