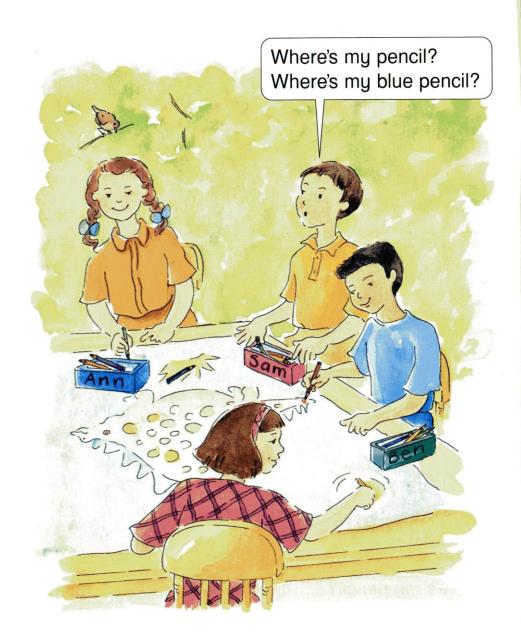

# Where's my pencil?

# WAY AHEAD READER 1A

Where's my pencil? Write the words in the boxes. behind Sam's ear in the box on the table