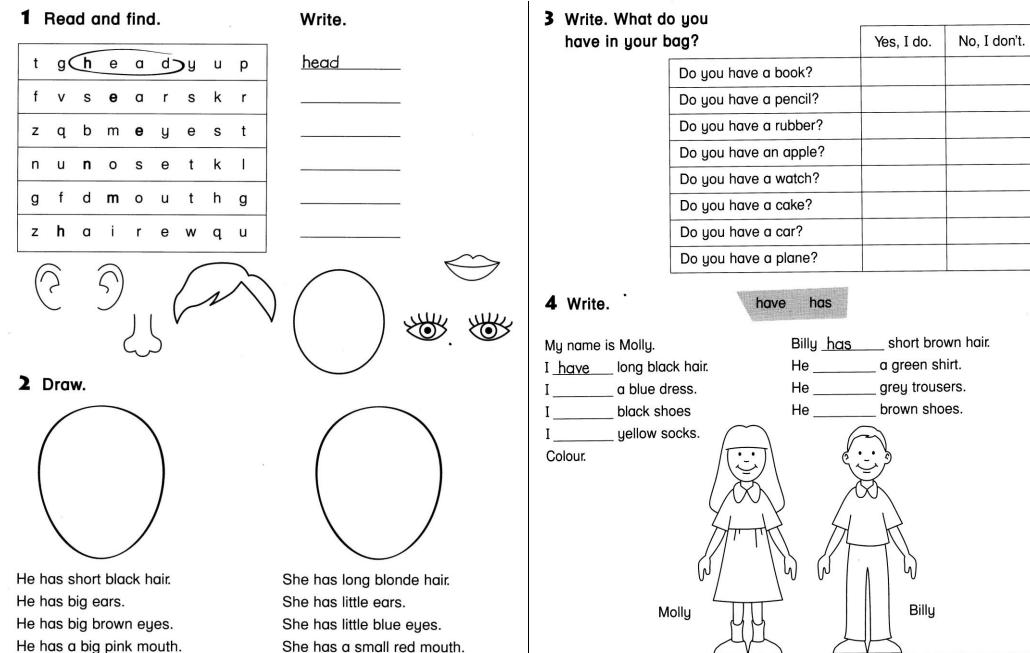

| <b>3</b> F  | Rea  | d a     | nd   | finc         | <b>i</b> . |       |     |            |            |   |      |      |      |                    | $\sum$    |
|-------------|------|---------|------|--------------|------------|-------|-----|------------|------------|---|------|------|------|--------------------|-----------|
| е           | t    | с       | a    | Ŧ            | е          | е     | t   | <b>)</b> d | w          | s | q    | х    | z    |                    |           |
| е           | s    | а       | r    | u            | а          | q     | I   | е          | g          | s | 0    | y    | k    |                    | Mr. Eu    |
| j           | 0    | h       | a    | n            | d          | s     | w   | с          | q          | z | i    | h    | g    |                    |           |
| t           | d    | s       | i    | е            | k          | w     | x   | q          | a          | r | m    | s    | а    |                    | 6         |
| g           | s    | v       | z    | 0            | h          | е     | a   | d          | t          | u | b    | r    | w    | ] [_               |           |
| Tor<br>tro  |      |         |      | is T<br>se c |            | nis t | rou | Iser       | <u>°S.</u> |   |      | 100  |      | s Meg.<br>e are he | er socks. |
|             |      |         |      |              |            | nis t | rou | Iser       | <u>'S.</u> |   |      | 100  |      |                    | er socks. |
| Andı        | y    | Thi     | s is | And          | y.         |       |     |            |            | S | ue   |      | This | is Sue.            |           |
| shor        | ts   |         |      |              |            |       |     |            | -          | S | hoes | S    |      |                    |           |
| Otto        |      | Thi     | s is | Otto         | ).         |       |     |            |            | Ρ | rinc | ess  | This | is Princ           | ess.      |
|             | nile |         |      |              |            |       |     |            |            | р | rese | ents |      |                    |           |
| penc        | 5113 | 1.000   |      | 1.55         |            |       |     |            |            |   |      |      |      |                    |           |
| peno<br>5 V |      | 10-11-0 | [    |              | am         | ple   |     |            |            |   |      |      |      |                    |           |

hens

cats

lions

ball

dog

bear