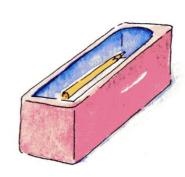

# Where's my pencil?

# WAY AHEAD READER 1A

Where's my pencil? Write the words in the boxes. behind Sam's ear in the box on the table