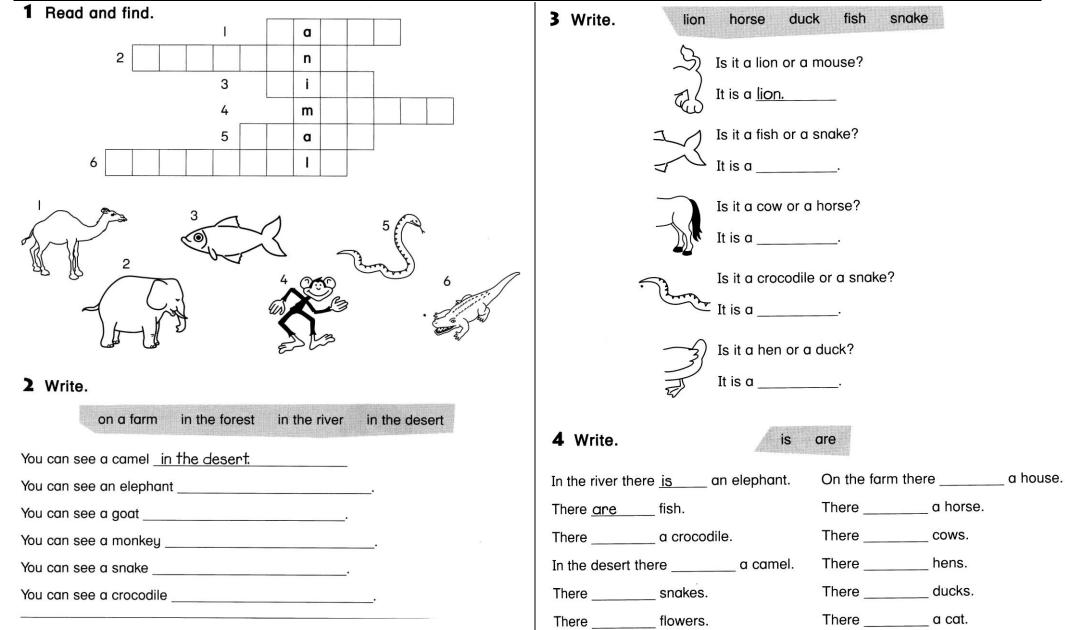

| <b>3</b> F  | Rea  | d a     | nd   | finc         | <b>i</b> . |       |     |            |            |   |      |      |      |                    | $\sum$    |
|-------------|------|---------|------|--------------|------------|-------|-----|------------|------------|---|------|------|------|--------------------|-----------|
| е           | t    | с       | a    | Ŧ            | е          | е     | t   | <b>)</b> d | w          | s | q    | х    | z    |                    |           |
| е           | s    | а       | r    | u            | а          | q     | I   | е          | g          | s | 0    | y    | k    |                    | Mr. Eu    |
| j           | 0    | h       | a    | n            | d          | s     | w   | с          | q          | z | i    | h    | g    |                    |           |
| t           | d    | s       | i    | е            | k          | w     | x   | q          | a          | r | m    | s    | а    |                    | 6         |
| g           | s    | v       | z    | 0            | h          | е     | a   | d          | t          | u | b    | r    | w    | ] [_               |           |
| Tor<br>tro  |      |         |      | is T<br>se c |            | nis t | rou | Iser       | <u>°S.</u> |   |      | 100  |      | s Meg.<br>e are he | er socks. |
|             |      |         |      |              |            | nis t | rou | Iser       | <u>'S.</u> |   |      | 100  |      |                    | er socks. |
| Andı        | y    | Thi     | s is | And          | y.         |       |     |            |            | S | ue   |      | This | is Sue.            |           |
| shor        | ts   |         |      |              |            |       |     |            | -          | S | hoes | S    |      |                    |           |
| Otto        |      | Thi     | s is | Otto         | ).         |       |     |            |            | Ρ | rinc | ess  | This | is Princ           | ess.      |
|             | nile |         |      |              |            |       |     |            |            | р | rese | ents |      |                    |           |
| penc        | 5113 | 1.000   |      | 1.55         |            |       |     |            |            |   |      |      |      |                    |           |
| peno<br>5 V |      | 10-11-0 | [    |              | am         | ple   |     |            |            |   |      |      |      |                    |           |

hens

cats

lions

ball

dog

bear