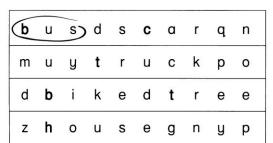

|
| We can see a cat.     | We can see a bird.  | We can see trees.       |
| We can see a house.   | We can see hills.   | We can see an elephant  |
| Where are we?         | Where are we?       | Where are we?           |
| We are on the farm.   |                     | 8                       |

# 2 Write.





Meg has a doll. Whose doll is it?



Andy has a bike. Whose bike is it?

Mr Green has a horse.

Whose horse is it?

# 3 Write.

| eight and four are <u>twelve</u> | seven and three are         |
|----------------------------------|-----------------------------|
| seventeen and three are          | ten and nine are            |
| twenty take away five is         | thirteen take away seven is |
| eleven take away three is        | sixteen take away twelve is |

4 Read and find.





# 5 Colour.

Colour the circle red. Colour the triangle blue. Colour the square green.

# 6 Write.

| grandfather grandmother                                                                                        | mother | fathor  | brother  | cictor |
|----------------------------------------------------------------------------------------------------------------|--------|---------|----------|--------|
| giunaidanei giunamothei                                                                                        | mouner | IULIIGI | Diotriel | 313101 |
| The second s |        |         |          |        |



#### QUIZ



# QUIZ

| 7 Write. living room kitchen bathroom bedroom                    | hall              | 10 Write.