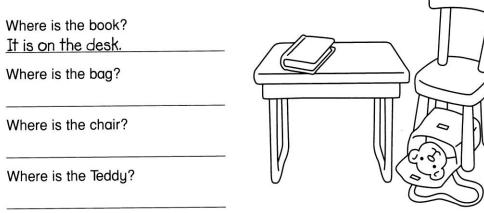

# 2 Draw.

A duck is in the bath. A table is next to the bath. A phone is on the table. A bag is under the table.

**3** Write the words under the rooms. cho Answer the questions. tab

chair bed bath fridge table desk phone toys cat duck TV

| hall | living room | kitchen | bedroom | bathroom |
|------|-------------|---------|---------|----------|
|      | chair       | chair   |         |          |
|      |             |         |         |          |
|      |             |         |         |          |
|      |             |         |         |          |

| Where is the TV?     | It is in the living room. |
|----------------------|---------------------------|
| Where is the fridge? |                           |
| Where is the duck?   |                           |
| Where is the bed?    |                           |
| Where is the phone?  |                           |