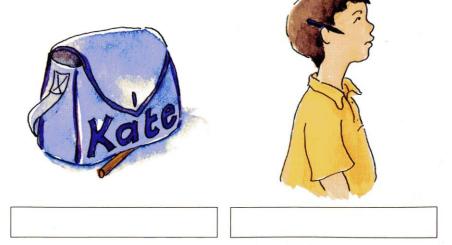

# WAY AHEAD READER 1A

Where's my pencil? Write the words in the boxes. behind Sam's ear in the box on the table