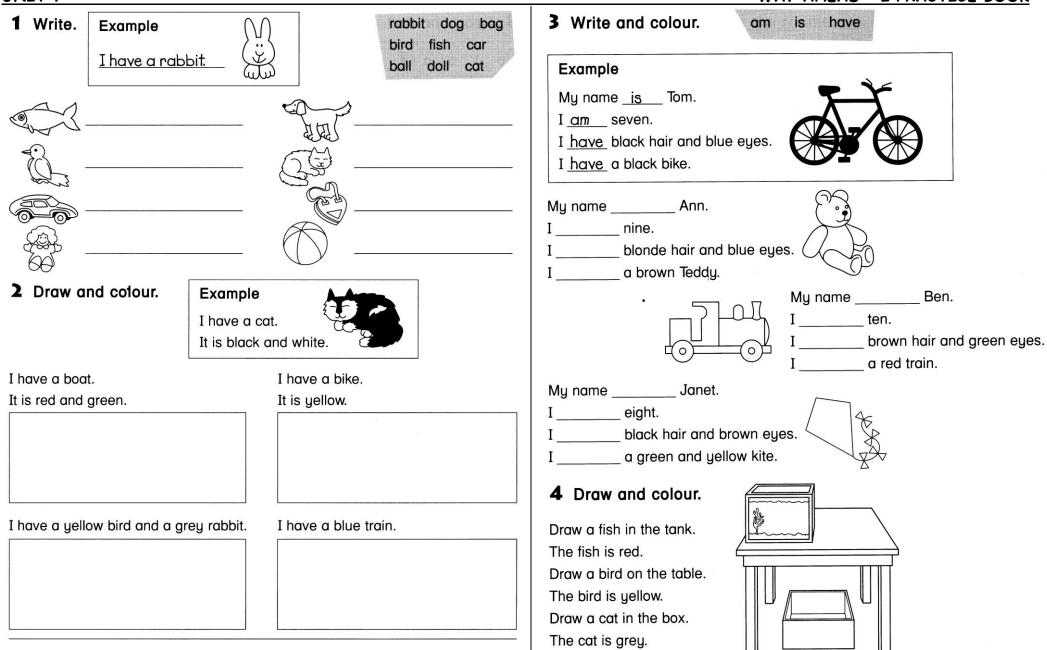

# 1 Write.

# Examples

This is my brother. This is <u>his</u> kite.

This is my sister. This is <u>her</u> doll.

This is my grandfather. This is \_\_\_\_\_ cat.

This is my grandmother. This is \_\_\_\_\_ hat.

| This is | my | sister. | This | is | present. |
|---------|----|---------|------|----|----------|
|---------|----|---------|------|----|----------|

This is my brother. This is \_\_\_\_\_ dinosaur.

This is my father. This is \_\_\_\_\_ car.

This is my mother. This is \_\_\_\_\_ bag.