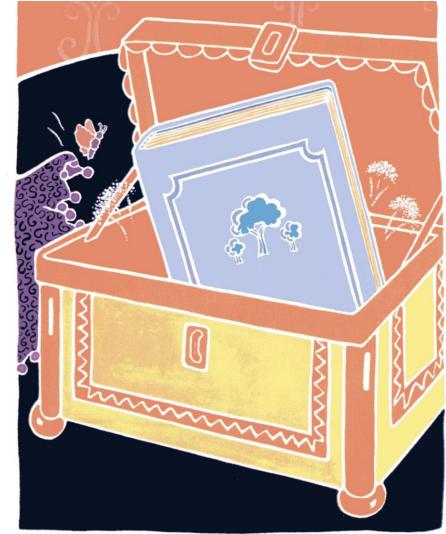

### WAY AHEAD READER 1A

On the big black table, in the big red room, there's a big yellow box.

What's in the big yellow box?

In the big yellow box, on the big black table, there's a big blue book.

What's in the big blue book?

## WAY AHEAD READER 1A

In the big blue book, in the big yellow box, there's a big green picture.

What's in the big green picture?

In the big green picture, in the big blue book, there's a big white house on a big green hill.