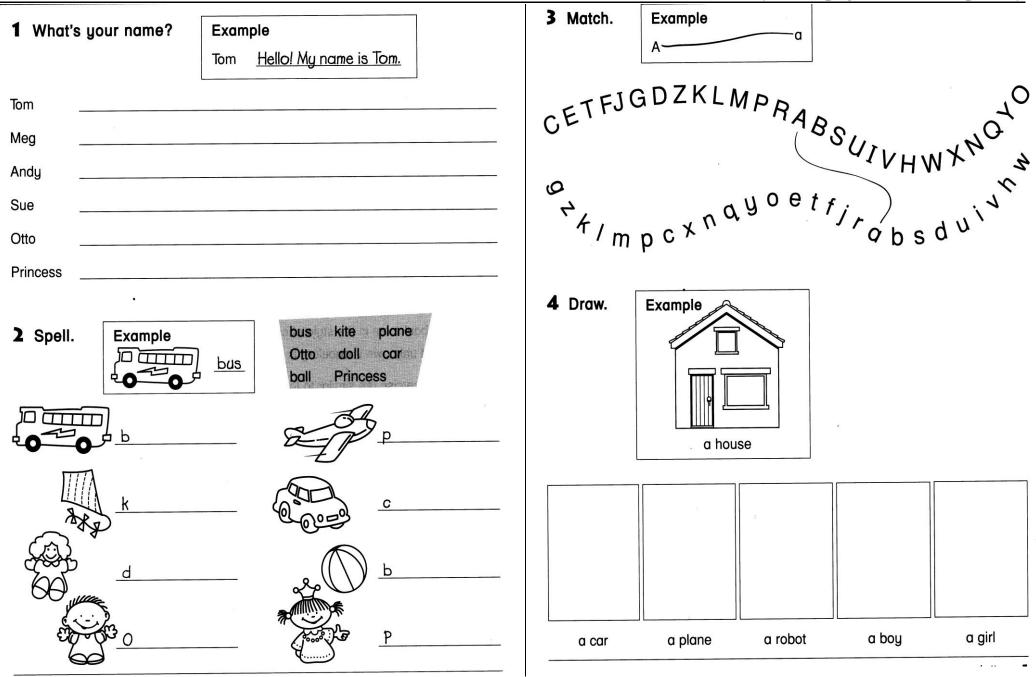

# <u>UNIT 2</u>

| 1 Draw and colour. |                                                                     | 2 Write.                                              | Example                                        |                    |                |
|--------------------|---------------------------------------------------------------------|-------------------------------------------------------|------------------------------------------------|--------------------|----------------|
|                    | hat's this? <u>It's a balloon.</u><br>hat colour is it? <u>It's</u> | ball<br>elephant                                      | <u>a</u> ball <u>an</u> apple<br>apple<br>girl | cat<br>house       | doll<br>insect |
| pencil             | What's this?                                                        | kite<br>shoe                                          | owl<br>teddy                                   | parrot<br>umbrella | robot          |
| A                  | What colour is it?                                                  | 3 Draw and                                            | colour.                                        |                    |                |
| rubber             | What's this?                                                        | Draw a kite.<br>Colour the kite.<br>It is a red and y |                                                |                    |                |
|                    | What colour is it?                                                  | Duran analysis                                        | U                                              |                    |                |
| box                | What's this?                                                        | Draw an umbre<br>Colour the umb<br>It is a green an   |                                                | 2                  | -              |
|                    | What colour is it?                                                  | Draw a ball.<br>Colour the ball.                      |                                                |                    |                |
| shoe               | What's this?                                                        | It is a purple ar                                     |                                                |                    |                |
|                    | What colour is it?                                                  | Draw an apple.<br>Colour the app<br>It is a red and g | le.                                            | 8 e<br>            |                |