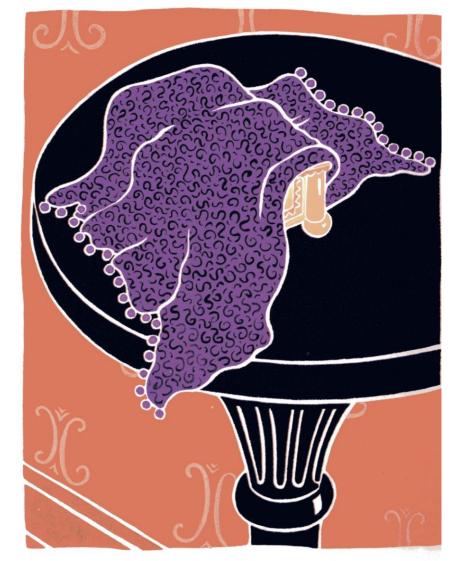

# In the big white house . . .

In the big white house on the big green hill,

## WAY AHEAD READER 1A

there's a big red room.

What's in the big red room?

In the big red room, in the big white house, there's a big black table.

What's on the big black table?