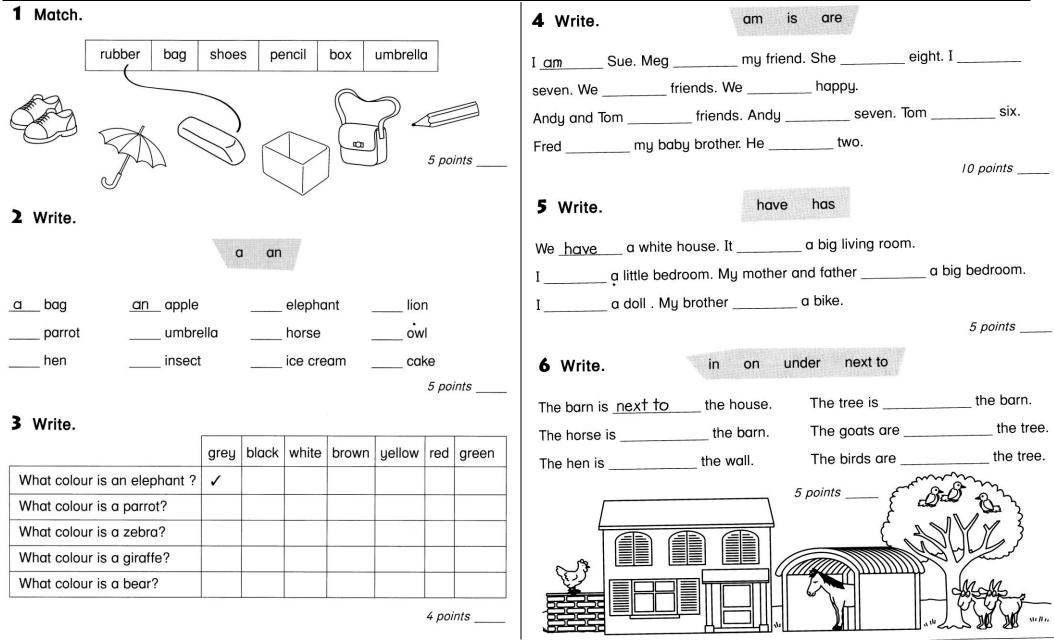

# Where's my pencil?

# WAY AHEAD READER 1A

Where's my pencil? Write the words in the boxes. behind Sam's ear in the box on the table