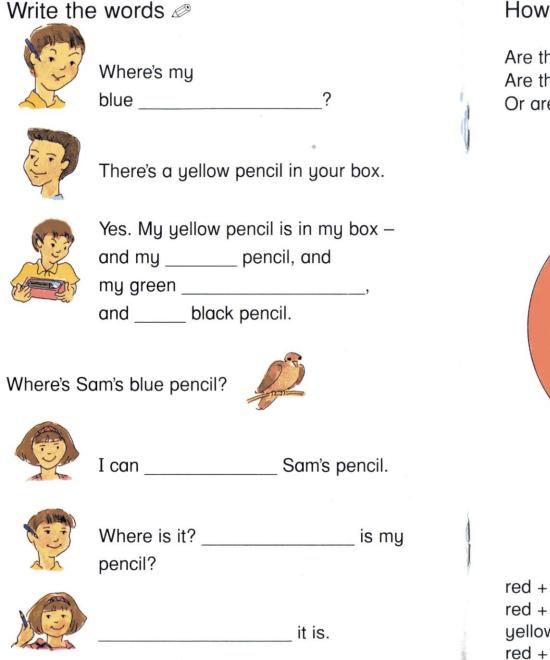

# Where's my pencil?

# WAY AHEAD READER 1A

Where's my pencil? Write the words in the boxes. behind Sam's ear in the box on the table