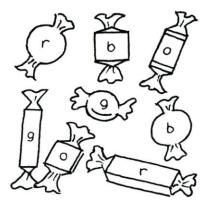

|
|                                                                  |                   |                                                                                                |                                                                                   |                                                                                |

# Where's my pencil?











# WAY AHEAD READER 1A



Where's my pencil? Write the words in the boxes. behind Sam's ear in the box on the table















# READING - How many colours?

Put in the colours @

- r = red b = blue
- o = orange y = yellow

Colour the flag red and green.

Colour the balloons red, blue and yellow.





g = green

Colour the kite yellow and green.



Colour the sweets red, blue, orange and green.



# In the big white house . . .



In the big white house on the big green hill,

## WAY AHEAD READER 1A



there's a big red room.

What's in the big red room?



In the big red room, in the big white house, there's a big black table.

What's on the big black table?

#### READING - How many colours?

### WAY AHEAD READER 1A



On the big black table, in the big red room, there's a big yellow box.

What's in the big yellow box?



In the big yellow box, on the big black table, there's a big blue book.

What's in the big blue book?

## WAY AHEAD READER 1A



In the big blue book, in the big yellow box, there's a big green picture.

What's in the big green picture?



In the big green picture, in the big blue book, there's a big white house on a big green hill.

What's in the big white hous