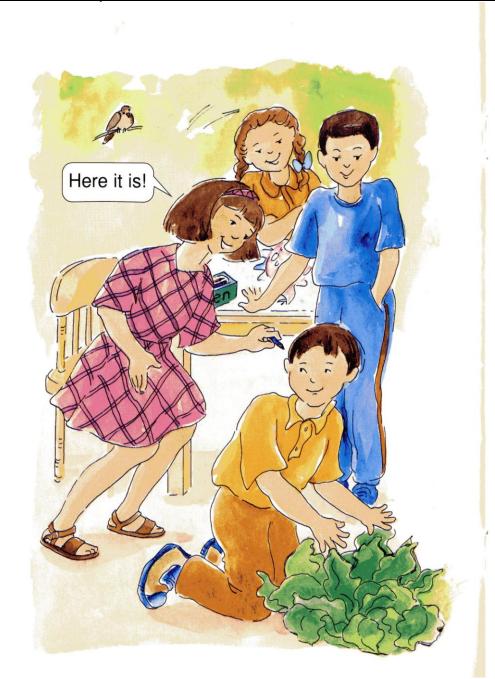

# Where's my pencil?

# WAY AHEAD READER 1A

Where's my pencil? Write the words in the boxes. behind Sam's ear in the box on the table