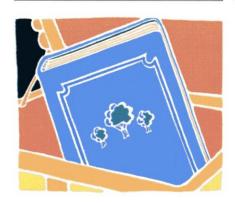

### WAY AHEAD READER 1A

On the big black table, in the big red room, there's a big yellow box.

What's in the big yellow box?

In the big yellow box, on the big black table, there's a big blue book.

What's in the big blue book?

## WAY AHEAD READER 1A

In the big blue book, in the big yellow box, there's a big green picture.

What's in the big green picture?

In the big green picture, in the big blue book, there's a big white house on a big green hill.