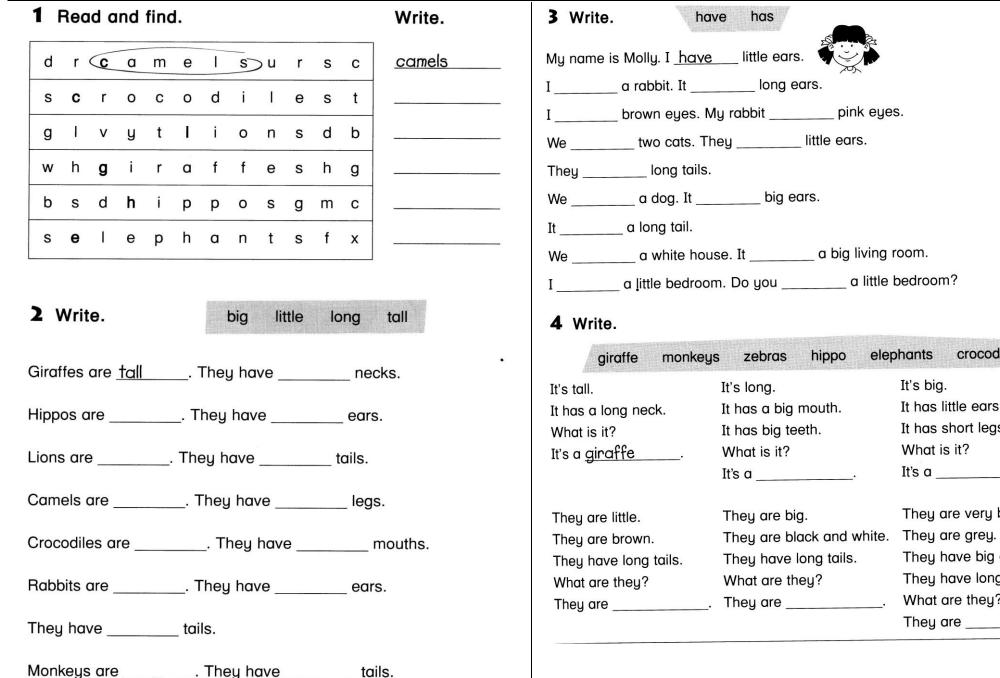

#### WAY AHEAD - I PRACTICE BOOK

elephants crocodile

It has little ears.

It has short legs.

It's a

They are very big.

They have big ears.

What are theu?

They have long noses.

They are

What is it?

It's big.

hippo

has

| 3 Write.                                                                 |                                                                                                                            |                                                                                                                                                                                                                                                                                                                                                                                                                                                                                                                                                                                                                                                                                                                                                                                                                                                                                                                                                                      |
|--------------------------------------------------------------------------|----------------------------------------------------------------------------------------------------------------------------|----------------------------------------------------------------------------------------------------------------------------------------------------------------------------------------------------------------------------------------------------------------------------------------------------------------------------------------------------------------------------------------------------------------------------------------------------------------------------------------------------------------------------------------------------------------------------------------------------------------------------------------------------------------------------------------------------------------------------------------------------------------------------------------------------------------------------------------------------------------------------------------------------------------------------------------------------------------------|
| $ \begin{array}{c}                                     $                 | $ \begin{array}{c} 11 \\ 10 \\ 9 \\ 8 \\ 7 \\ 6 \\ 5 \end{array} $                                                         | $ \begin{array}{c} \begin{array}{c} \begin{array}{c} \begin{array}{c} \begin{array}{c} \begin{array}{c} \begin{array}{c} \end{array}\\ \end{array}\\ \end{array}\\ \begin{array}{c} \end{array}\\ \begin{array}{c} \end{array}\\ \end{array}\\ \begin{array}{c} \end{array}\\ \begin{array}{c} \end{array}\\ \end{array}\\ \begin{array}{c} \end{array}\\ \end{array}\\ \begin{array}{c} \end{array}\\ \begin{array}{c} \end{array}\\ \end{array}\\ \begin{array}{c} \end{array}\\ \end{array}\\ \begin{array}{c} \end{array}\\ \end{array}\\ \begin{array}{c} \end{array}$ |
| <u>It's twelve o'clock.</u>                                              |                                                                                                                            |                                                                                                                                                                                                                                                                                                                                                                                                                                                                                                                                                                                                                                                                                                                                                                                                                                                                                                                                                                      |
| $ \begin{array}{c} 1112 \\ 9 \\ 8 \\ 7 \\ 6 \\ 5 \\ \hline \end{array} $ | $ \begin{bmatrix} 1 & 1 & 1 & 1 \\ 1 & 1 & 1 & 2 \\ 9 & 3 & 3 \\ 8 & 7 & 6 & 5 \\ \vdots & \vdots & \vdots \end{bmatrix} $ | $ \begin{array}{c}             0 \\             11 \\           $                                                                                                                                                                                                                                                                                                                                                                                                                                                                                                                                                                                                                                                                                                                                                                                                                                                                                                    |
| <b>4</b> Write.                                                          | have has                                                                                                                   |                                                                                                                                                                                                                                                                                                                                                                                                                                                                                                                                                                                                                                                                                                                                                                                                                                                                                                                                                                      |
| My name is Meg. I <u>have</u>                                            | blonde hair. I                                                                                                             | blue eyes.                                                                                                                                                                                                                                                                                                                                                                                                                                                                                                                                                                                                                                                                                                                                                                                                                                                                                                                                                           |
| Sue is my friend. She                                                    | black hair. She                                                                                                            | brown eyes.                                                                                                                                                                                                                                                                                                                                                                                                                                                                                                                                                                                                                                                                                                                                                                                                                                                                                                                                                          |
| Sue a teddy. It                                                          | little ears. It                                                                                                            | a black nose.                                                                                                                                                                                                                                                                                                                                                                                                                                                                                                                                                                                                                                                                                                                                                                                                                                                                                                                                                        |
| I two white rabb                                                         | bits. They long                                                                                                            | ears.                                                                                                                                                                                                                                                                                                                                                                                                                                                                                                                                                                                                                                                                                                                                                                                                                                                                                                                                                                |
| They pink eyes.                                                          |                                                                                                                            |                                                                                                                                                                                                                                                                                                                                                                                                                                                                                                                                                                                                                                                                                                                                                                                                                                                                                                                                                                      |
| I a doll. Sue                                                            | a doll too.                                                                                                                |                                                                                                                                                                                                                                                                                                                                                                                                                                                                                                                                                                                                                                                                                                                                                                                                                                                                                                                                                                      |
| We a doll's house                                                        | е.                                                                                                                         |                                                                                                                                                                                                                                                                                                                                                                                                                                                                                                                                                                                                                                                                                                                                                                                                                                                                                                                                                                      |