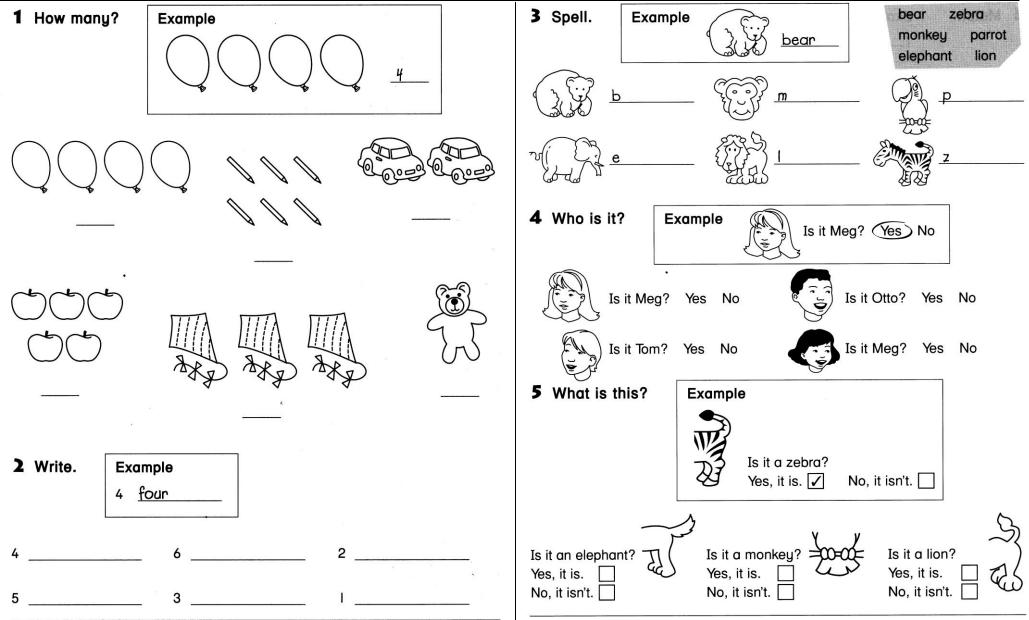

# <u>UNIT 5</u>

| 1 Write.                            | big little                            |           | 3 Write. Example                                                                                   |
|-------------------------------------|---------------------------------------|-----------|----------------------------------------------------------------------------------------------------|
| <b>Example</b><br>a lion<br>monkeys | <u>It is big.</u><br>They are little. | _         | Is it a plane?<br><u>No. it isn't</u><br>Is it a ball?<br><u>Yes, it is.</u>                       |
| an elephant<br>a parrot             |                                       |           | Is it a plane?<br>Is it a ball?<br>Is it a car?<br>Is it a car?<br>Is it a car?                    |
| ats<br>zebra .<br>wls               |                                       |           | Is it a parrot?<br>Is it an apple?<br>Is it a cot?<br>Is it a cot?<br>Is it a cot?                 |
| 2 Write.                            | am is are                             |           | 4 Write.                                                                                           |
| Example<br>I <u>am</u> happy<br>ha  | ippy. They sad.                       | Не һарру. | Fred Fred Tom<br>Sue Meg                                                                           |
| She bi                              | _ sad., We happy.                     | You sad   | ExampleHe is eight. He is big.He is two. He is little.He is sad. Who is it?He is happy. Who is it? |
|                                     |                                       |           | She is ten. She is big.He is nine. He is little.She is sad. Who is it?He is happy. Who is it?      |