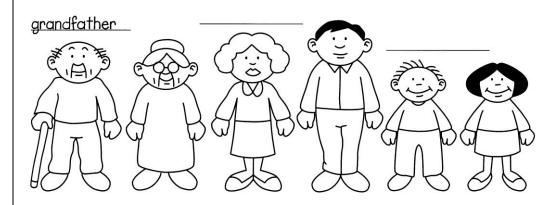

# Examples

This is my brother. This is <u>his</u> kite.

This is my sister. This is <u>her</u> doll.

This is my grandfather. This is \_\_\_\_\_ cat.

This is my grandmother. This is \_\_\_\_\_ hat.

| This is | my | sister. | This | is | present. |
|---------|----|---------|------|----|----------|
|---------|----|---------|------|----|----------|

This is my brother. This is \_\_\_\_\_ dinosaur.

This is my father. This is \_\_\_\_\_ car.

This is my mother. This is \_\_\_\_\_ bag.

# 6 Write.

| grandfather grandmother                                                                                        | mother | fathor  | brother  | cictor |
|----------------------------------------------------------------------------------------------------------------|--------|---------|----------|--------|
| giunaidanei giunamothei                                                                                        | mouner | IULIIGI | Diotriel | 313101 |
| The second s |        |         |          |        |